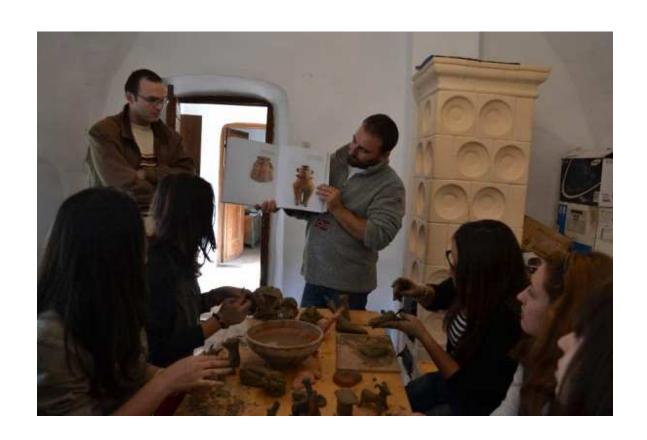

## **WORKSHOP ACTIVITIES**

"Voievodul Mircea" High School in partnership with the Centre for Experimental Archeology and Valachia University from Targoviste have set up special activities for pupils involved in our project, reunited under the theme "Women in Prehistoric times". The purpose is to recreate special activities from the past by using only equipment available at the time. This would lead to a better understanding of the prehistoric society, of both men's and women's daily chores and role within the home.

For the last 4 weeks, pupils have had the chance to make their own artefacts and pottery out of clay. Under the guidance of university teacher Mr. Florin Dumitru we modeled our own statues by using only water and clay while paying attention to the littlest detail. The next step was to polish them using bones and other sharp objects and to paint them. While doing this we used only raw material available to prehistoric people, trying to capture the sense of the time.