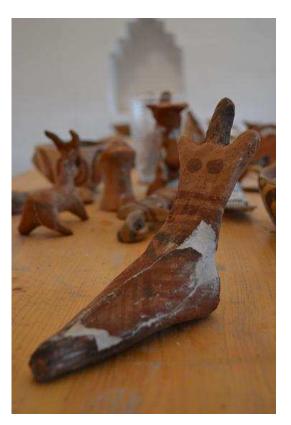

For the last 4 weeks, pupils have had the chance to make their own artefacts and pottery out of clay. Under the guidance of university teacher Mr. Florin Dumitru we modeled our own statues by using only water and clay while paying attention to the littlest detail. The next step was to polish them using bones and other sharp objects and to paint them. While doing this we used only raw material available to prehistoric people, trying to capture the sense of the time.

Moreover, after our artefacts were burnt in special ovens, we also had a go at reconditioning as, sadly, most of them cracked in the process. To do this, we used a special glue, plaster and water and, by the end, we proudly managed to mend our objects and show them to our teachers and families.