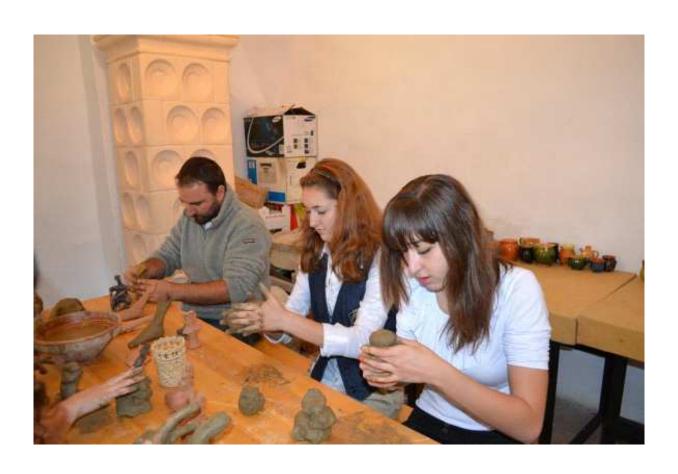

For the last 4 weeks, pupils have had the chance to make their own artefacts and pottery out of clay. Under the guidance of university teacher Mr. Florin Dumitru we modeled our own statues by using only water and clay while paying attention to the littlest detail. The next step was to polish them using bones and other sharp objects and to paint them. While doing this we used only raw material available to prehistoric people, trying to capture the sense of the time.