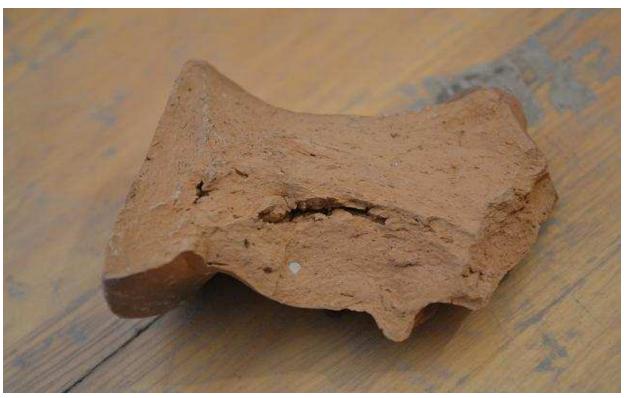

For the last 4 weeks, pupils have had the chance to make their own artefacts and pottery out of clay. Under the guidance of university teacher Mr. Florin Dumitru we modeled our own statues by using only water and clay while paying attention to the littlest detail. The next step was to polish them using bones and other sharp objects and to paint them. While doing this we used only raw material available to prehistoric people, trying to capture the sense of the time.

Moreover, after our artefacts were burnt in special ovens, we also had a go at reconditioning as, sadly, most of them cracked in the process. To do this, we used a special glue, plaster and water and, by the end, we proudly managed to mend our objects and show them to our teachers and families.