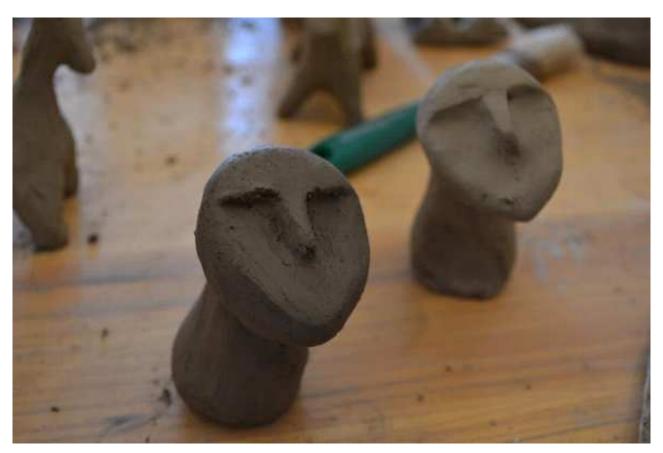

For the last 4 weeks, pupils have had the chance to make their own artefacts and pottery out of clay. Under the guidance of university teacher Mr. Florin Dumitru we modeled our own statues by using only water and clay while paying attention to the littlest detail. The next step was to polish them using bones and other sharp objects and to paint them. While doing this we used only raw material available to prehistoric people, trying to capture the sense of the time.