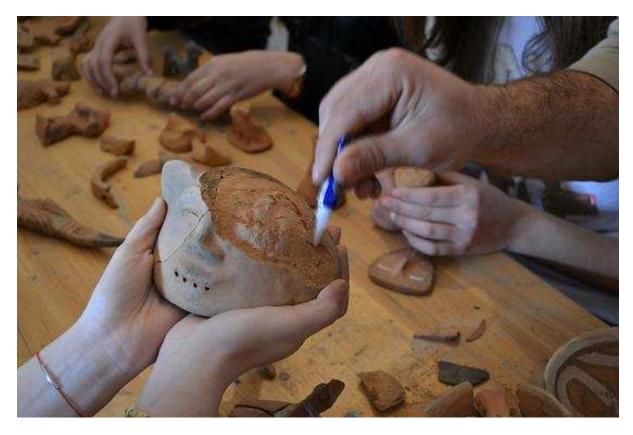

Moreover, after our artefacts were burnt in special ovens, we also had a go at reconditioning as, sadly, most of them cracked in the process. To do this, we used a special glue, plaster and water and, by the end, we proudly managed to mend our objects and show them to our teachers and families.