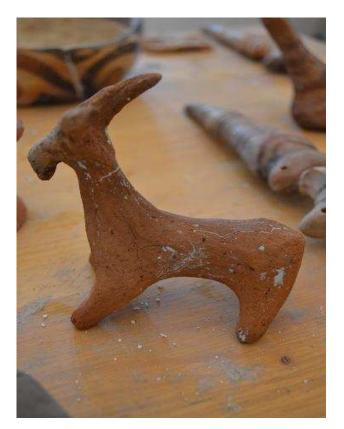

For the last 4 weeks, pupils have had the chance to make their own artefacts and pottery out of clay. Under the guidance of university teacher Mr. Florin Dumitru we modeled our own statues by using only water and clay while paying attention to the littlest detail. The next step was to polish them using bones and other sharp objects and to paint them. While doing this we used only raw material available to prehistoric people, trying to capture the sense of the time.

Moreover, after our artefacts were burnt in special ovens, we also had a go at reconditioning as, sadly, most of them cracked in the process. To do this, we used a special glue, plaster and water and, by the end, we proudly managed to mend our objects and show them to our teachers and families.