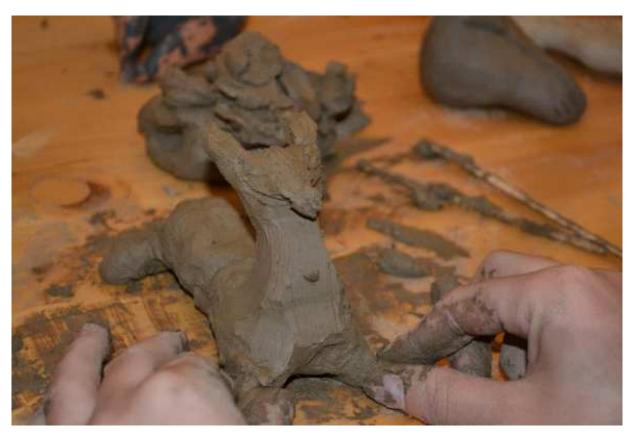

For the last 4 weeks, pupils have had the chance to make their own artefacts and pottery out of clay. Under the guidance of university teacher Mr. Florin Dumitru we modeled our own statues by using only water and clay while paying attention to the littlest detail. The next step was to polish them using bones and other sharp objects and to paint them. While doing this we used only raw material available to prehistoric people, trying to capture the sense of the time.

Moreover, after our artefacts were burnt in special ovens, we also had a go at reconditioning as, sadly, most of them cracked in the process. To do this, we used a special glue, plaster and water and, by the end, we proudly managed to mend our objects and show them to our teachers and families.