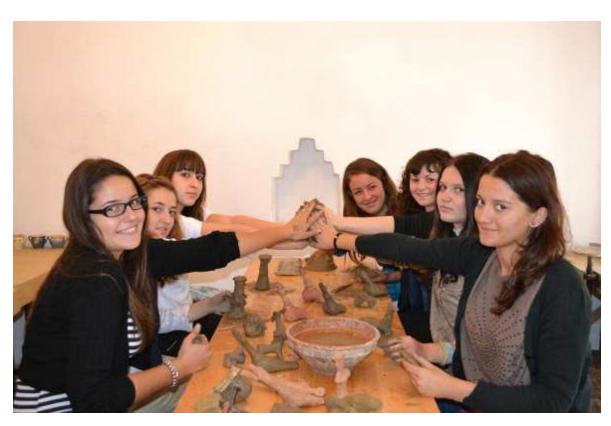

For the last 4 weeks, pupils have had the chance to make their own artefacts and pottery out of clay. Under the guidance of university teacher Mr. Florin Dumitru we modeled our own statues by using only water and clay while paying attention to the littlest detail. The next step was to polish them using bones and other sharp objects and to paint them. While doing this we used only raw material available to prehistoric people, trying to capture the sense of the time.

We kindly thank Florin for all his enthusiasm and knowledge that he shared with us for the last weeks! All pupils enjoyed working side by side under your guidance!

http://www.jurnaldedambovita.ro/jdb\_articol--centre-de-arheologie-experimentala,12347.html