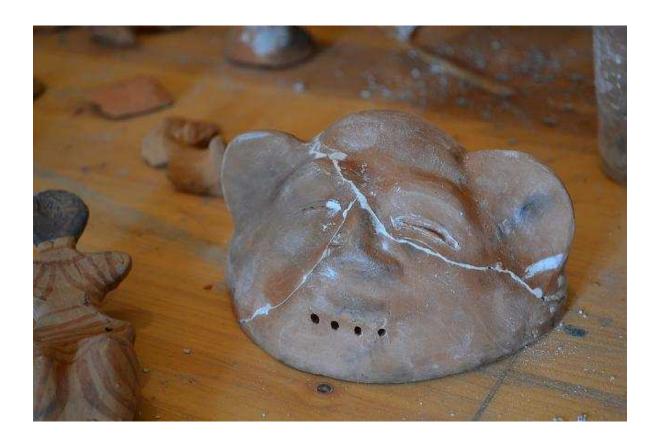

Moreover, after our artefacts were burnt in special ovens, we also had a go at reconditioning as, sadly, most of them cracked in the process. To do this, we used a special glue, plaster and water and, by the end, we proudly managed to mend our objects and show them to our teachers and families.