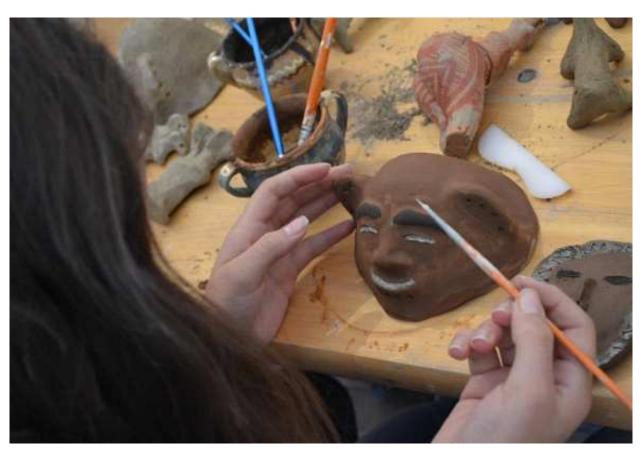

For the last 4 weeks, pupils have had the chance to make their own artefacts and pottery out of clay. Under the guidance of university teacher Mr. Florin Dumitru we modeled our own statues by using only water and clay while paying attention to the littlest detail. The next step was to polish them using bones and other sharp objects and to paint them. While doing this we used only raw material available to prehistoric people, trying to capture the sense of the time.