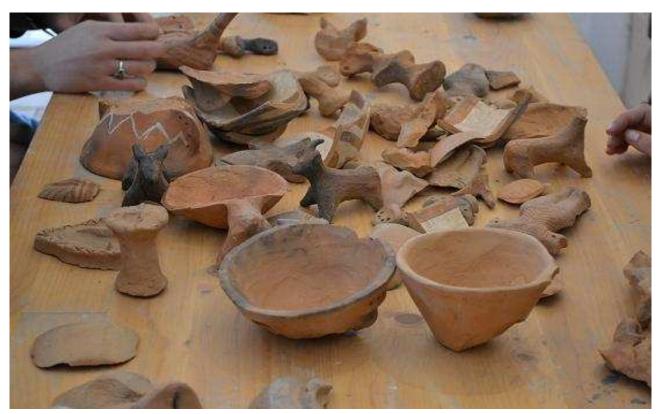

For the last 4 weeks, pupils have had the chance to make their own artefacts and pottery out of clay. Under the guidance of university teacher Mr. Florin Dumitru we modeled our own statues by using only water and clay while paying attention to the littlest detail. The next step was to polish them using bones and other sharp objects and to paint them. While doing this we used only raw material available to prehistoric people, trying to capture the sense of the time.

Moreover, after our artefacts were burnt in special ovens, we also had a go at reconditioning as, sadly, most of them cracked in the process. To do this, we used a special glue, plaster and water and, by the end, we proudly managed to mend our objects and show them to our teachers and families.