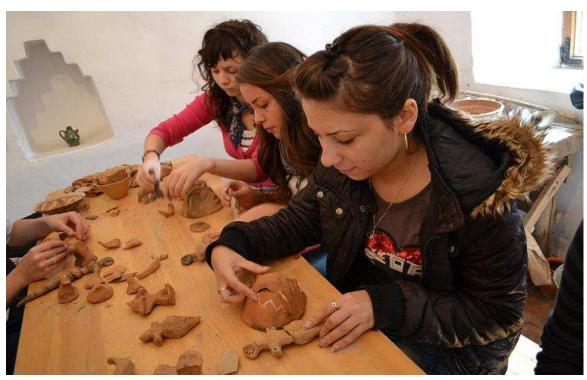

For the last 4 weeks, pupils have had the chance to make their own artefacts and pottery out of clay. Under the guidance of university teacher Mr. Florin Dumitru we modeled our own statues by using only water and clay while paying attention to the littlest detail. The next step was to polish them using bones and other sharp objects and to paint them. While doing this we used only raw material available to prehistoric people, trying to capture the sense of the time.

Moreover, after our artefacts were burnt in special ovens, we also had a go at reconditioning as, sadly, most of them cracked in the process. To do this, we used a special glue, plaster and water and, by the end, we proudly managed to mend our objects and show them to our teachers and families.