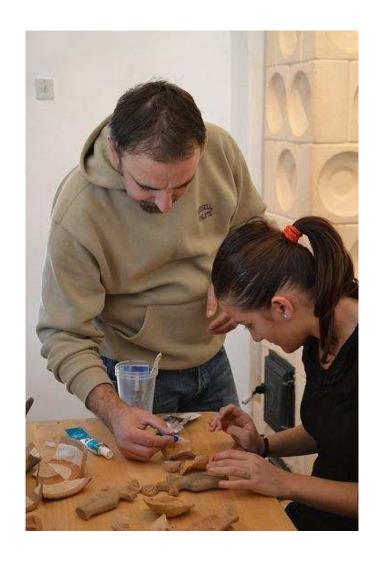

For the last 4 weeks, pupils have had the chance to make their own artefacts and pottery out of clay. Under the guidance of university teacher Mr. Florin Dumitru we modeled our own statues by using only water and clay while paying attention to the littlest detail. The next step was to polish them using bones and other sharp objects and to paint them. While doing this we used only raw material available to prehistoric people, trying to capture the sense of the time.

We kindly thank Florin for all his enthusiasm and knowledge that he shared with us for the last weeks! All pupils enjoyed working side by side under your guidance!

http://www.jurnaldedambovita.ro/jdb\_articol--centre-de-arheologie-experimentala,12347.html