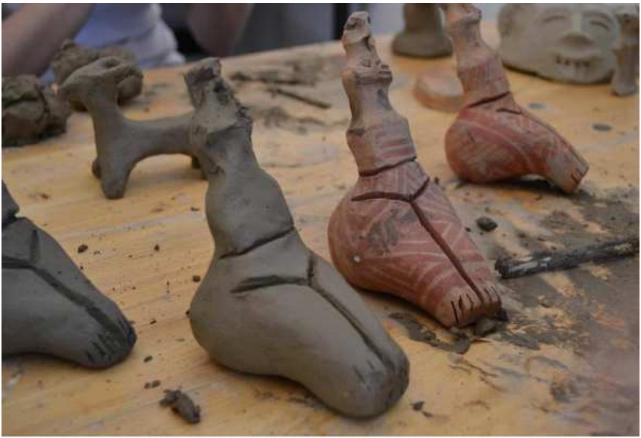

For the last 4 weeks, pupils have had the chance to make their own artefacts and pottery out of clay. Under the guidance of university teacher Mr. Florin Dumitru we modeled our own statues by using only water and clay while paying attention to the littlest detail. The next step was to polish them using bones and other sharp objects and to paint them. While doing this we used only raw material available to prehistoric people, trying to capture the sense of the time.

Moreover, after our artefacts were burnt in special ovens, we also had a go at reconditioning as, sadly, most of them cracked in the process. To do this, we used a special glue, plaster and water and, by the end, we proudly managed to mend our objects and show them to our teachers and families.