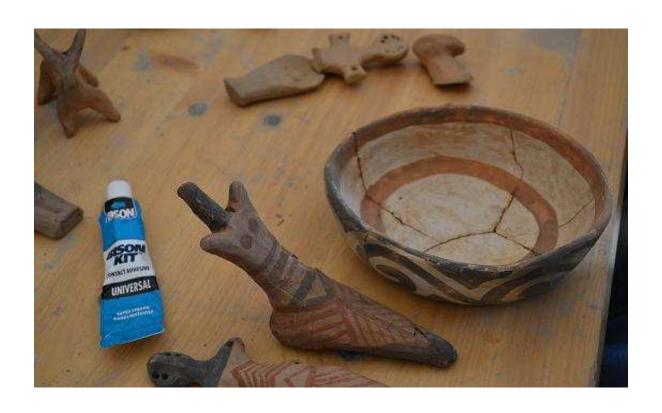

Moreover, after our artefacts were burnt in special ovens, we also had a go at reconditioning as, sadly, most of them cracked in the process. To do this, we used a special glue, plaster and water and, by the end, we proudly managed to mend our objects and show them to our teachers and families.