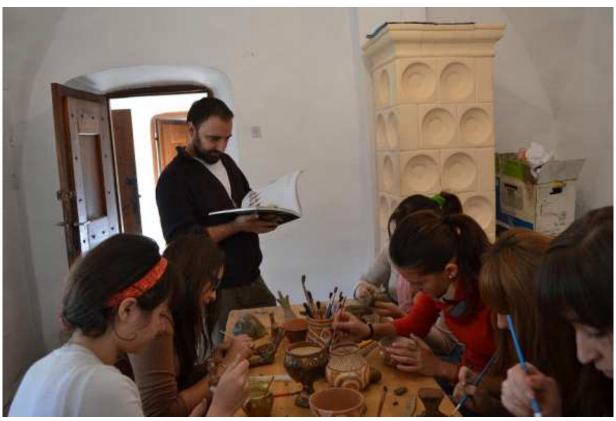

For the last 4 weeks, pupils have had the chance to make their own artefacts and pottery out of clay. Under the guidance of university teacher Mr. Florin Dumitru we modeled our own statues by using only water and clay while paying attention to the littlest detail. The next step was to polish them using bones and other sharp objects and to paint them. While doing this we used only raw material available to prehistoric people, trying to capture the sense of the time.